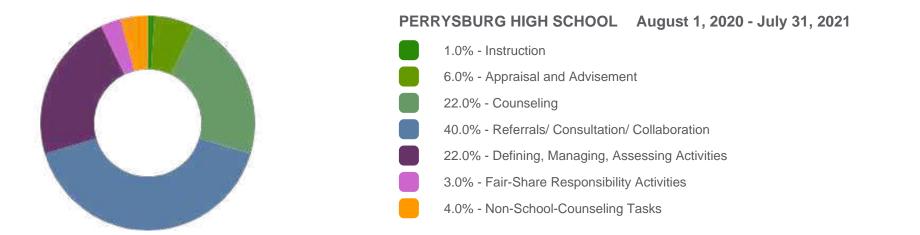

ndirect Student Services 41% DIRECT STUDENT SERVICES %TIME INDIRECT STUDENT HOURS FREQ %TIME SERVICES 1,106.85 2462 Counseling - Individual 57 Email/Phone calls Other 43 829.32 1187 Admin & Counselors Other





## 20-21 End of Year Summary Perrysburg High School

#### Focus Analysis 2020-2021

#### FOCUS ANALYSIS



#### Referral Source Analysis 2020-2021

REFERRAL SOURCE ANALYSIS

As compared to 2019-2020, the percentage of students referring themselves is up 14.1% and counselor initiated referrals are also up by 12.5%. As a result referrals made by parents, and other school related professionals as a group decreased. This could be that they are more comfortable or that now that they are physically in the building more, they are more frequent



#### **USE-OF-TIME ANALYSIS: ALL HOURS**



| ок | CATEGORY GOAL*                              | %TIME                                  | ТОРІС                                    |      | %TIME | HOURS | FREQ. |
|----|---------------------------------------------|----------------------------------------|------------------------------------------|------|-------|-------|-------|
|    |                                             | Direct Student Services                | Instruction                              |      | 1.4   | 94    | 88    |
|    |                                             | 29%                                    | Appraisal and Advisement                 |      | 6.9   | 459   | 786   |
| ×  | Student Services                            | 2370                                   | Counseling