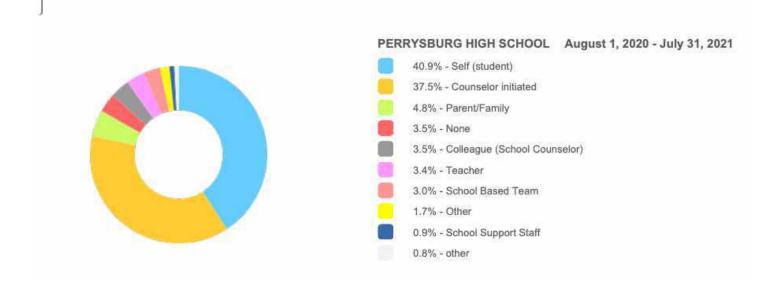

2020-2021 **Direct Student Services 29%** Indirect Student Services 41% DIRECT STUDENT SERVICES %TIME INDIRECT STUDENT HOURS FREQ %TIME SERVICES 1,106.85 2462 Counseling - Individual 57 Email/Phone calls Other 43 829.32 1187 Admin & Counselors Other





## 20-21 End of Year Summary Perrysburg High School

#### Focus Analysis 2020-2021

#### FOCUS ANALYSIS



#### Referral Source Analysis 2020-2021

REFERRAL SOURCE ANALYSIS

As compared to 2019-2020, the percentage of students referring themselves is up 14.1% and counselor initiated referrals are also up by 12.5%. As a result referrals made by parents, and other school related professionals as a group decreased. This could be that they are more comfortable or that now that they are physically in the building more, they are more frequent



#### **USE-OF-TIME ANALYSIS: ALL HOURS**



| ок | CATEGORY GOAL*                              | %TIME                                  | ТОРІС                                    |      | %TIME | HOURS | FREQ. |
|----|---------------------------------------------|----------------------------------------|------------------------------------------|------|-------|-------|-------|
|    |                                             | Direct Student Services                | Instruction                              |      | 1.4   | 94    | 88    |
|    |                                             | 29%                                    | Appraisal and Advisement                 |      | 6.9   | 459   | 786   |
| ×  | Student Services                            | 2370