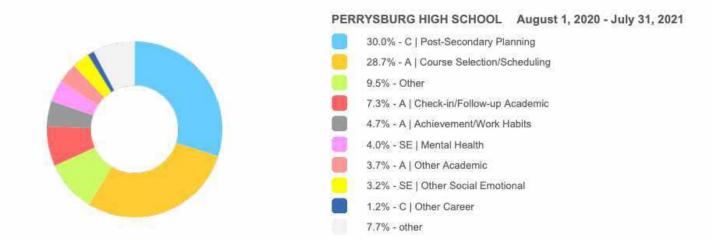

ultation/collaboration increased indicates there were more outreach to support students in the Hybrid type of educational experience. Programing and management stayed consistent as well as a very low percentage of non-school counseling tasks.

#### Use of time 2020-2021









## 20-21 End of Year Summary Perrysburg High School

HOURS FREQ

1,100.30 1051

1,341.33 1939

310

267.69

41

10

50

#### Use of time Pare to National Model 2020-2021 **Direct Student Services 29%** Indirect Student Services 41% DIRECT STUDENT SERVICES %TIME INDIRECT STUDENT HOURS FREQ %TIME SERVICES 1,106.85 2462 Counseling - Individual 57 Email/Phone calls Other 43 829.32 1187 Admin & Counselors Other





## 20-21 End of Year Summary Perrysburg High School

#### Focus Analysis 2020-2021

#### FOCUS ANALYSIS



#### Referral Source Analysis 2020-2021

REFERRAL SOURCE ANALYSIS

As compared to 2019-2020, the percentage of students referring themselves is up 14.1% and counselor initiated referrals are also up by 12.5%. As a result referrals made by parents, and other school related professionals as a group decreased. This could be that they are more comfortable or that now that they are physically in the building more, they are more frequent



#### **USE-OF-TIME ANALYSIS: ALL HOURS**



| ок | CATEGORY GOAL*                              | %TIME                                  | ТОРІС                                    |      | %TIME | HOURS | FREQ. |
|----|---------------------------------------------|----------------------------------------|------------------------------------------|------|----