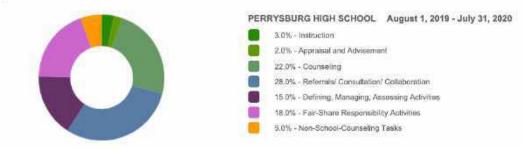

| Perrysburg High School School  | ol Data Profile |        |       |        |      |        |
|--------------------------------|-----------------|--------|-------|--------|------|--------|
| School Year                    | 2019            | -2020  | 2020- | 2021   | 2021 | -2022  |
| Enrollment                     | #               | %      | #     | %      | #    | %      |
| Total Enrollment               | 1700            |        | 1729  |        | 1752 |        |
| Gifted                         | 352             | 20.70% | 347   | 20.00% | 396  | 22.60% |
| ESL                            | 15              | 0.80%  | 14    | 0.80%  | 7    | 0.30%  |
| Special Education Services     | 146             | 8.58%  | 130   | 7.50%  | 156  | 8.90%  |
| School Year                    | 2019            | -2020  | 2020- | 2021   |      |        |
| Dropout Rate                   | #               | %      | #     | %      |      |        |
| All Students                   | 5               | 0.20%  | 7     | 1.70%  |      |        |
| Asian                          | 0               | 0%     |       |        |      |        |
| Black                          | 0               | 0%     |       |        |      |        |
| Hispanic/Latino                | 0               | 0%     |       |        |      |        |
| American Indian/Alaska Native  | 1               | 0.05%  | 1     | 0.20%  |      |        |
| Multi-Racial                   | 0               | 0%     | •     | 0.2070 |      |        |
| White                          | 3               | .71 %  | 6     | 1.50%  |      |        |
| Students with Disabilities     | 1               | 0.05%  |       | 1.0070 |      |        |
| ESL                            | 0               | 0%     |       |        |      |        |
|                                |                 | 070    |       |        |      |        |
| School Year                    | 2019            | -2020  | 2020- | 2021   |      |        |
| Non-Graduates                  | #               | %      | #     | %      |      |        |
| All Students                   | 7               | 0.40%  | 12    | 3%     |      |        |
| Asian                          | 0               | 0%     | 1     | 0.25%  |      |        |
| Black                          | 0               | 0%     | 0     | 0%     |      |        |
| Hispanic/Latino                | 0               | 0%     | 2     | .5 %   |      |        |
| American Indian/Alaska Native  | 0               | 0%     | 1     | 0.25%  |      |        |
| Multi-Racial                   | 1               | 0.05%  | 0     | 0%     |      |        |
| White                          | 6               | 1.4 %  | 8     | 2%     |      |        |
| Students with Disabilities     | 1               | 0.05%  | 1     | 0.25%  |      |        |
| ESL                            | 1               | 0.05%  | 0     | 0.23 % |      |        |
|                                | 1               | 0.0070 | 0     | 070    |      |        |
| School Year                    | 2019            | -2020  | 2020- | 2021   |      |        |
| Attendance                     |                 |        |       |        |      |        |
| All Students                   | COVID           |        | COVID |        |      |        |
| Asian                          | COVID           |        | COVID |        |      |        |
| Black                          | COVID           |        | COVID |        |      |        |
| Hispanic/Latino                | COVID           |        | COVID |        |      | 1      |
| American Indian/Alaska Native  | COVID           |        | COVID |        |      |        |
| Multi-Racial                   | COVID           |        | COVID |        |      | 1      |
| White                          | COVID           |        | COVID |        |      |        |
| Students with Disabilities     | COVID           |        | COVID |        |      |        |
| ESL                            | COVID           |        | COVID |        |      |        |
| 0-h   V                        | 00.10           | 0000   | 0000  | 0004   |      |        |
| School Year                    |                 | -2020  | 2020- |        |      | -2022  |
| All Students with Disabilities | 146             | 8.58%  | 130   | 7.50%  | 173  | 9.80%  |
| Asian                          | 3               | 0.17%  | 3     | 0.17%  | 3    | 1.70%  |
| Black                          | 4               | 0.23%  | 2     | 0.11%  | 7    | 4.00%  |
| Hispanic/Latino                | 8               | 0.47%  | 7     | 0.46%  | 12   | 6.90%  |
| American Indian/Alaska Native  | 0               | 0%     | 0     | 0%     | 0    | 0%     |
| Multi-Racial                   | 5               | 0.29%  | 5     | 0.28%  | 10   | 5.70%  |
| White                          | 126             | 7.40%  | 113   | 6.50%  | 141  | 81.50% |