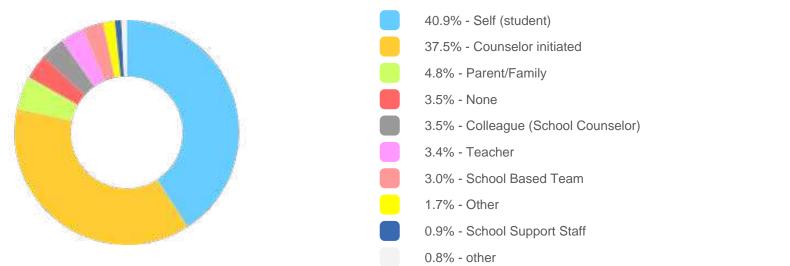

s                       | 30   | 13.3  | 1.2    | 93.5            |
| C   Other Career                         | 19   | 13.2  | 1.2    | 92.3            |
| SE   Other Social Emotional              | 65   | 33.8  | 3.2    | 91.1            |
| A   Other Academic                       | 98   | 39.5  | 3.7    | 87.9            |
| SE   Mental Health                       | 80   | 42.6  | 4      | 84.2            |
| A   Achievement/Work Habits              | 141  | 50.8  | 4.7    | 80.2            |
| A   Check-in/Follow-up Academic          | 218  | 78.1  | 7.3    | 75.5            |
| Other                                    | 183  | 102   | 9.5    | 68.2            |
| A   Attendance                           | 2    | 0.8   | 0.1    | 100.0           |

#### **REFERRAL SOURCE ANALYSIS**



| Referral Source              | Freq | % Referrals | % Total<br>Referrals |
|------------------------------|------|-------------|----------------------|
| Self (student)               | 787  | 40.9        | 40.9                 |
| Counselor initiated          | 722  | 37.5        | 78.4                 |
| Parent/Family                | 93   | 4.8         | 83.2                 |
| None                         | 67   | 3.5         | 86.7                 |
| Colleague (School Counselor) | 67   | 3.5         | 90.2                 |
| Teacher                      | 66   | 3.4         | 93.6                 |
| School Based Team            | 57   | 3.0         | 96.6                 |
| Other                        | 32   | 1.7         | 98.3                 |

#### PERRYSBURG HIGH SCHOOL