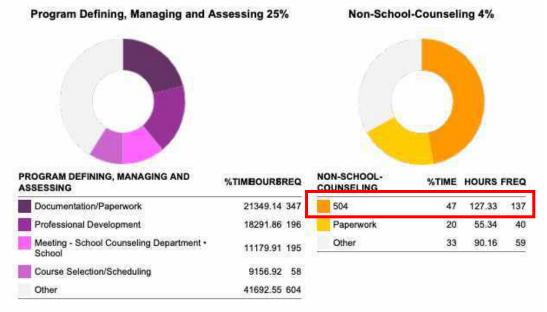

| Perrysburg High School School  | ol Data Profile |        |       |        |      |        |
|--------------------------------|-----------------|--------|-------|--------|------|--------|
| School Year                    | 2019            | -2020  | 2020- | 2021   | 2021 | -2022  |
| Enrollment                     | #               | %      | #     | %      | #    | %      |
| Total Enrollment               | 1700            |        | 1729  |        | 1752 |        |
| Gifted                         | 352             | 20.70% | 347   | 20.00% | 396  | 22.60% |
| ESL                            | 15              | 0.80%  | 14    | 0.80%  | 7    | 0.30%  |
| Special Education Services     | 146             | 8.58%  | 130   | 7.50%  | 156  | 8.90%  |
| School Year                    | 2019            | -2020  | 2020- | 2021   |      |        |
| Dropout Rate                   | #               | %      | #     | %      |      |        |
| All Students                   | 5               | 0.20%  | 7     | 1.70%  |      |        |
| Asian                          | 0               | 0%     |       |        |      |        |
| Black                          | 0               | 0%     |       |        |      |        |
| Hispanic/Latino                | 0               | 0%     |       |        |      |        |
| American Indian/Alaska Native  | 1               | 0.05%  | 1     | 0.20%  |      |        |
| Multi-Racial                   | 0               | 0%     | •     | 0.2070 |      |        |
| White                          | 3               | .71 %  | 6     | 1.50%  |      |        |
| Students with Disabilities     | 1               | 0.05%  |       | 1.0070 |      |        |
| ESL                            | 0               | 0%     |       |        |      |        |
|                                |                 | 070    |       |        |      |        |
| School Year                    | 2019            | -2020  | 2020- | 2021   |      |        |
| Non-Graduates                  | #               | %      | #     | %      |      |        |
| All Students                   | 7               | 0.40%  | 12    | 3%     |      |        |
| Asian                          | 0               | 0%     | 1     | 0.25%  |      |        |
| Black                          | 0               | 0%     | 0     | 0%     |      |        |
| Hispanic/Latino                | 0               | 0%     | 2     | .5 %   |      |        |
| American Indian/Alaska Native  | 0               | 0%     | 1     | 0.25%  |      |        |
| Multi-Racial                   | 1               | 0.05%  | 0     | 0%     |      |        |
| White                          | 6               | 1.4 %  | 8     | 2%     |      |        |
| Students with Disabilities     | 1               | 0.05%  | 1     | 0.25%  |      |        |
| ESL                            | 1               | 0.05%  | 0     | 0.23 % |      |        |
|                                | 1               | 0.0070 | 0     | 070    |      |        |
| School Year                    | 2019            | -2020  | 2020- | 2021   |      |        |
| Attendance                     |                 |        |       |        |      |        |
| All Students                   | COVID           |        | COVID |        |      |        |
| Asian                          | COVID           |        | COVID |        |      |        |
| Black                          | COVID           |        | COVID |        |      |        |
| Hispanic/Latino                | COVID           |        | COVID |        |      | 1      |
| American Indian/Alaska Native  | COVID           |        | COVID |        |      |        |
| Multi-Racial                   | COVID           |        | COVID |        |      | 1      |
| White                          | COVID           |        | COVID |        |      |        |
| Students with Disabilities     | COVID           |        | COVID |        |      |        |
| ESL                            | COVID           |        | COVID |        |      |        |
| 0-h   V                        | 00.10           | 0000   | 0000  | 0004   |      |        |
| School Year                    |                 | -2020  | 2020- |        |      | -2022  |
| All Students with Disabilities | 146             | 8.58%  | 130   | 7.50%  | 173  | 9.80%  |
| Asian                          | 3               | 0.17%  | 3     | 0.17%  | 3    | 1.70%  |
| Black                          | 4               | 0.23%  | 2     | 0.11%  | 7    | 4.00%  |
| Hispanic/Latino                | 8               | 0.47%  | 7     | 0.46%  | 12   | 6.90%  |
| American Indian/Alaska Native  | 0               | 0%     | 0     | 0%     | 0    | 0%     |
| Multi-Racial                   | 5               | 0.29%  | 5     | 0.28%  | 10   | 5.70%  |
| White                          | 126             | 7.40%  | 113   | 6.50%  | 141  | 81.50% |