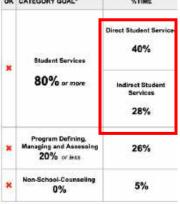

| Perrysburg High School School  | ol Data Profile |        |       |        |      |        |
|--------------------------------|-----------------|--------|-------|--------|------|--------|
| School Year                    | 2019            | -2020  | 2020- | 2021   | 2021 | -2022  |
| Enrollment                     | #               | %      | #     | %      | #    | %      |
| Total Enrollment               | 1700            |        | 1729  |        | 1752 |        |
| Gifted                         | 352             | 20.70% | 347   | 20.00% | 396  | 22.60% |
| ESL                            | 15              | 0.80%  | 14    | 0.80%  | 7    | 0.30%  |
| Special Education Services     | 146             | 8.58%  | 130   | 7.50%  | 156  | 8.90%  |
| School Year                    | 2019            | -2020  | 2020- | 2021   |      |        |
| Dropout Rate                   | #               | %      | #     | %      |      |        |
| All Students                   | 5               | 0.20%  | 7     | 1.70%  |      |        |
| Asian                          | 0               | 0%     |       |        |      |        |
| Black                          | 0               | 0%     |       |        |      |        |
| Hispanic/Latino                | 0               | 0%     |       |        |      |        |
| American Indian/Alaska Native  | 1               | 0.05%  | 1     | 0.20%  |      |        |
| Multi-Racial                   | 0               | 0%     | •     | 0.2070 |      |        |
| White                          | 3               | .71 %  | 6     | 1.50%  |      |        |
| Students with Disabilities     | 1               | 0.05%  |       | 1.0070 |      |        |
| ESL                            | 0               | 0%     |       |        |      |        |
|                                |                 | 070    |       |        |      |        |
| School Year                    | 2019            | -2020  | 2020- | 2021   |      |        |
| Non-Graduates                  | #               | %      | #     | %      |      |        |
| All Students                   | 7               | 0.40%  | 12    | 3%     |      |        |
| Asian                          | 0               | 0%     | 1     | 0.25%  |      |        |
| Black                          | 0               | 0%     | 0     | 0%     |      |        |
| Hispanic/Latino                | 0               | 0%     | 2     | .5 %   |      |        |
| American Indian/Alaska Native  | 0               | 0%     | 1     | 0.25%  |      |        |
| Multi-Racial                   | 1               | 0.05%  | 0     | 0%     |      |        |
| White                          | 6               | 1.4 %  | 8     | 2%     |      |        |
| Students with Disabilities     | 1               | 0.05%  | 1     | 0.25%  |      |        |
| ESL                            | 1               | 0.05%  | 0     | 0.23 % |      |        |
|                                | 1               | 0.0070 | 0     | 070    |      |        |
| School Year                    | 2019            | -2020  | 2020- | 2021   |      |        |
| Attendance                     |                 |        |       |        |      |        |
| All Students                   | COVID           |        | COVID |        |      |        |
| Asian                          | COVID           |        | COVID |        |      |        |
| Black                          | COVID           |        | COVID |        |      |        |
| Hispanic/Latino                | COVID           |        | COVID |        |      | 1      |
| American Indian/Alaska Native  | COVID           |        | COVID |        |      |        |
| Multi-Racial                   | COVID           |        | COVID |        |      | 1      |
| White                          | COVID           |        | COVID |        |      |        |
| Students with Disabilities     | COVID           |        | COVID |        |      |        |
| ESL                            | COVID           |        | COVID |        |      |        |
| 0-h   V                        | 00.10           | 0000   | 0000  | 0004   |      |        |
| School Year                    |                 | -2020  | 2020- |        |      | -2022  |
| All Students with Disabilities | 146             | 8.58%  | 130   | 7.50%  | 173  | 9.80%  |
| Asian                          | 3               | 0.17%  | 3     | 0.17%  | 3    | 1.70%  |
| Black                          | 4               | 0.23%  | 2     | 0.11%  | 7    | 4.00%  |
| Hispanic/Latino                | 8               | 0.47%  | 7     | 0.46%  | 12   | 6.90%  |
| American Indian/Alaska Native  | 0               | 0%     | 0     | 0%     | 0    | 0%     |
| Multi-Racial                   | 5               | 0.29%  | 5     | 0.28%  | 10   | 5.70%  |
| White                          | 126             | 7.40%  | 113   | 6.50%  | 141  | 81.50% |