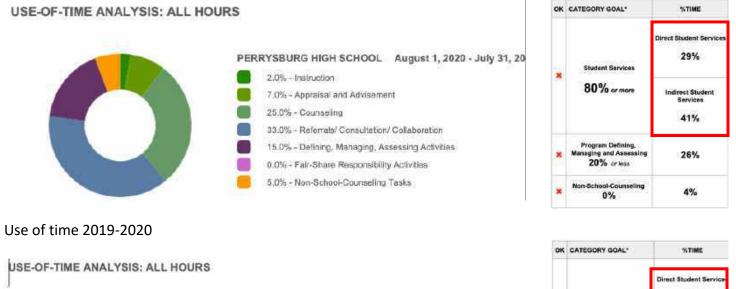

| Perrysburg High School School  | ol Data Profile |        |       |        |      |        |
|--------------------------------|-----------------|--------|-------|--------|------|--------|
| School Year                    | 2019            | -2020  | 2020- | 2021   | 2021 | -2022  |
| Enrollment                     | #               | %      | #     | %      | #    | %      |
| Total Enrollment               | 1700            |        | 1729  |        | 1752 |        |
| Gifted                         | 352             | 20.70% | 347   | 20.00% | 396  | 22.60% |
| ESL                            | 15              | 0.80%  | 14    | 0.80%  | 7    | 0.30%  |
| Special Education Services     | 146             | 8.58%  | 130   | 7.50%  | 156  | 8.90%  |
| School Year                    | 2019            | -2020  | 2020- | 2021   |      |        |
| Dropout Rate                   | #               | %      | #     | %      |      |        |
| All Students                   | 5               | 0.20%  | 7     | 1.70%  |      |        |
| Asian                          | 0               | 0%     |       |        |      |        |
| Black                          | 0               | 0%     |       |        |      |        |
| Hispanic/Latino                | 0               | 0%     |       |        |      |        |
| American Indian/Alaska Native  | 1               | 0.05%  | 1     | 0.20%  |      |        |
| Multi-Racial                   | 0               | 0%     | •     | 0.2070 |      |        |
| White                          | 3               | .71 %  | 6     | 1.50%  |      |        |
| Students with Disabilities     | 1               | 0.05%  |       | 1.0070 |      |        |
| ESL                            | 0               | 0%     |       |        |      |        |
|                                |                 | 070    |       |        |      |        |
| School Year                    | 2019            | -2020  | 2020- | 2021   |      |        |
| Non-Graduates                  | #               | %      | #     | %      |      |        |
| All Students                   | 7               | 0.40%  | 12    | 3%     |      |        |
| Asian                          | 0               | 0%     | 1     | 0.25%  |      |        |
| Black                          | 0               | 0%     | 0     | 0%     |      |        |
| Hispanic/Latino                | 0               | 0%     | 2     | .5 %   |      |        |
| American Indian/Alaska Native  | 0               | 0%     | 1     | 0.25%  |      |        |
| Multi-Racial                   | 1               | 0.05%  | 0     | 0%     |      |        |
| White                          | 6               | 1.4 %  | 8     | 2%     |      |        |
| Students with Disabilities     | 1               | 0.05%  | 1     | 0.25%  |      |        |
| ESL                            | 1               | 0.05%  | 0     | 0.23 % |      |        |
|                                | 1               | 0.0070 | 0     | 070    |      |        |
| School Year                    | 2019            | -2020  | 2020- | 2021   |      |        |
| Attendance                     |                 |        |       |        |      |        |
| All Students                   | COVID           |        | COVID |        |      |        |
| Asian                          | COVID           |        | COVID |        |      |        |
| Black                          | COVID           |        | COVID |        |      |        |
| Hispanic/Latino                | COVID           |        | COVID |        |      | 1      |
| American Indian/Alaska Native  | COVID           |        | COVID |        |      |        |
| Multi-Racial                   | COVID           |        | COVID |        |      | 1      |
| White                          | COVID           |        | COVID |        |      |        |
| Students with Disabilities     | COVID           |        | COVID |        |      |        |
| ESL                            | COVID           |        | COVID |        |      |        |
| 0-h   V                        | 00.10           | 0000   | 0000  | 0004   |      |        |
| School Year                    |                 | -2020  | 2020- |        |      | -2022  |
| All Students with Disabilities | 146             | 8.58%  | 130   | 7.50%  | 173  | 9.80%  |
| Asian                          | 3               | 0.17%  | 3     | 0.17%  | 3    | 1.70%  |
| Black                          | 4               | 0.23%  | 2     | 0.11%  | 7    | 4.00%  |
| Hispanic/Latino                | 8               | 0.47%  | 7     | 0.46%  | 12   | 6.90%  |
| American Indian/Alaska Native  | 0               | 0%     | 0     | 0%     | 0    | 0%     |
| Multi-Racial                   | 5               | 0.29%  | 5     | 0.28%  | 10   | 5.70%  |
| White                          | 126             | 7.40%  | 113   | 6.50%  | 141  | 81.50% |